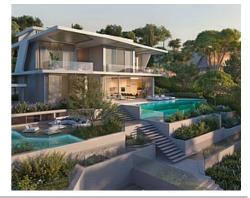

### Location: Benahavís

53 exclusive villas rise gently from the land. They are carefully constructed at different • Reference: AP1378 levels on the hills to ensure every villa enjoys endless panoramas of the Mediterranean Sea.

These amazing residences are available in three different types: Esmeralda Villas with 4 bedrooms, Zafiro Villas with 5 bedrooms and Diamante Villas with 6 bedrooms.

The layout of the exclusive units includes spacious roof terraces, sauna rooms, a home theatre, lush garden and a multipurpose room that can easily be turned into a gym.