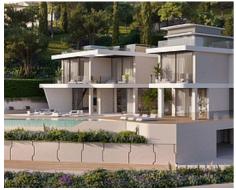

These amazing residences are available in three different types: Esmeralda Villas with 4 bedrooms, Zafiro Villas with 5 bedrooms and Diamante Villas with 6 bedrooms.

The layout of the exclusive units includes spacious roof terraces, sauna rooms, a home theatre, lush garden and a multipurpose room that can easily be turned into a gym.

Price: 5,341,290 € - 9,697,120 €

Bedrooms: 4,5,6 • **Bathrooms:** 4,5,6

• Plot Size: 700 - 10,111 m <sup>2</sup>