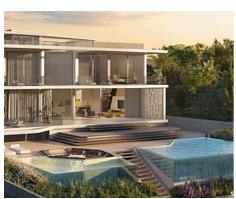

### Location: Benahavís

53 exclusive villas rise gently from the land. They are carefully constructed at different • Reference: AP1378 levels on the hills to ensure every villa enjoys endless panoramas of the Mediterranean Sea.

These amazing residences are available in three different types: Esmeralda Villas with 4 bedrooms, Zafiro Villas with 5 bedrooms and Diamante Villas with 6 bedrooms.

The layout of the exclusive units includes spacious roof terraces, sauna rooms, a home theatre, lush garden and a multipurpose room that can easily be turned into a gym.