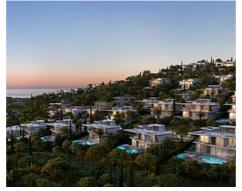

### Location: Benahavís

53 exclusive villas rise gently from the land. They are carefully constructed at different • Reference: AP1378 levels on the hills to ensure every villa enjoys endless panoramas of the Mediterranean Sea.

These amazing residences are available in three different types: Esmeralda Villas with 4 bedrooms, Zafiro Villas with 5 bedrooms and Diamante Villas with 6 bedrooms.

The layout of the exclusive units includes spacious roof terraces, sauna rooms, a home theatre, lush garden and a multipurpose room that can easily be turned into a gym.