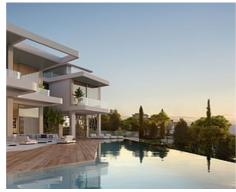

These amazing residences are available in three different types: Esmeralda Villas with 4 bedrooms, Zafiro Villas with 5 bedrooms and Diamante Villas with 6 bedrooms.

The layout of the exclusive units includes spacious roof terraces, sauna rooms, a home theatre, lush garden and a multipurpose room that can easily be turned into a gym.

Price: 5,341,290 € - 9,697,120 €

Bedrooms: 4,5,6 • **Bathrooms:** 4,5,6

• Plot Size: 700 - 10,111 m <sup>2</sup>